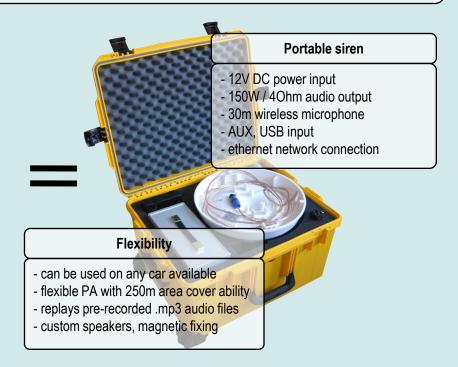

## MobilHorn mobile siren

MobilHorn is a 12V **150W portable electronic siren** designed especially for the requirements of the **Civil Protection** and **Crisis Management** authorities. In principle, it is a megaphone and a car siren with some modifications. It has full PA ability, **large area coverage**, integrated **USB .mp3 player** and wireless microphone for 30m.

## **System description**

**MobilHorn** system consists of 2 basic modules - control case with electronics and sphere speaker. Both modules are designed to be quickly deployed on any car or other vehicle available. System is connected to **12V car battery.** Speaker is positioned on the car roof or any other flat surface. Sphere speaker is equipped with **magnetic clamps** allowing it to quickly attach and detach it to any flat metal surface.

| Control unit technical data |                                 |  |
|-----------------------------|---------------------------------|--|
| Dimensions                  | 298 x 188 x 136 mm              |  |
| Weight                      | 2kg                             |  |
| Power supply                | 12-14V DC / 15A                 |  |
| Frequency range             | 50Hz - 20kHz                    |  |
| Output power                | 150W / 4Ohm                     |  |
| Inputs                      | Wireless microphone, link input |  |
| Memory capacity             | 16GB standard (10GB for data)   |  |
| No.of alarms                | limited only by memory          |  |
| Overall alarm length        | 60hours (720h compressed)       |  |
| File types                  | WAV, MP3, FLAC, OGG             |  |
| Network interface           | RJ45, ethernet 100Mb/s          |  |
| Display                     | LCD touchscreen, 800x600 pix    |  |