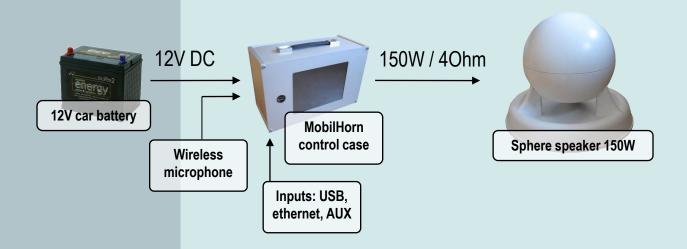

## **System description**

**MobilHorn** system consists of 2 basic modules - control case with electronics and sphere speaker. Both modules are designed to be quickly deployed on any car or other vehicle available. System is connected to **12V car battery.** Speaker is positioned on the car roof or any other flat surface. Sphere speaker is equipped with **magnetic clamps** allowing it to quickly attach and detach it to any flat metal surface.

| Control unit technical data |                                 |  |
|-----------------------------|---------------------------------|--|
| Dimensions                  | 298 x 188 x 136 mm              |  |
| Weight                      | 2kg                             |  |
| Power supply                | 12-14V DC / 15A                 |  |
| Frequency range             | 50Hz - 20kHz                    |  |
| Output power                | 150W / 4Ohm                     |  |
| Inputs                      | Wireless microphone, link input |  |
| Memory capacity             | 16GB standard (10GB for data)   |  |
| No.of alarms                | limited only by memory          |  |
| Overall alarm length        | 60hours (720h compressed)       |  |
| File types                  | WAV, MP3, FLAC, OGG             |  |
| Network interface           | RJ45, ethernet 100Mb/s          |  |
| Display                     | LCD touchscreen, 800x600 pix    |  |